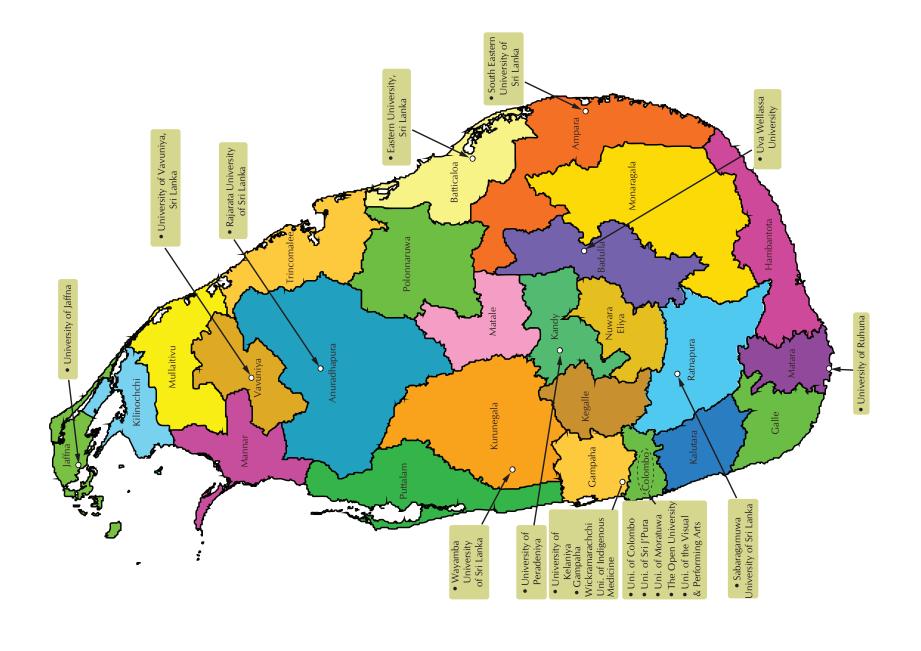

## GENERAL Information

## CHAPTER ]

The Chapter 1 presents the general information at a glance highlighting the evolution of the system since 2005 through a set of key education indicators of the University education in Sri Lanka under the purview of the University Grants Commission. The structure of academic departments of the Higher Educational Institutions established under the Universities Act. is also presented.

# Location of Universities



Table 01 - 01

#### **EDUCATIONAL**

| YEAR                                                       | 2005    | 2010    | 2015    | 2016    | 2017    | 2018    | 2019          | 2020    | 2021    | 2022    | 2023(1) |
|------------------------------------------------------------|---------|---------|---------|---------|---------|---------|---------------|---------|---------|---------|---------|
| Economic & Finance                                         |         |         |         |         |         |         |               |         |         |         |         |
| University Education <sup>(3)</sup>                        |         |         |         |         |         |         |               |         |         |         |         |
| Expenditure as a % of Government Expenditur